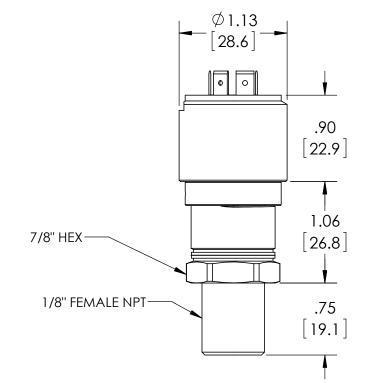

## **SASHCROFT**INC. 250 EAST MAIN STREET STRATFORD, CT 06614

|                                  | I [] ARE MILLIMETERS | REV. | ECO                               | DESC        | RIPTION       | BY         | DATE     |
|----------------------------------|----------------------|------|-----------------------------------|-------------|---------------|------------|----------|
|                                  |                      | Α    | 0005029                           | RELEASED    | GENERAL DIMS. | MJS        | 7/6/2011 |
| This print certified correct for |                      |      | General Dimensions                |             |               |            |          |
| Customer's Name                  |                      |      | A-SERIES SWITCH<br>APSN41P000T-03 |             |               |            |          |
| Customer's Order No.             |                      |      | Drawn MJS                         | Date 7/6/11 | Date of Issue |            |          |
| Ashcroft Order No.               |                      |      | Checked                           | Date        | SHEET-1 Rev.  |            | Rev.     |
| Certified by                     | Date                 | A    | Approved                          | Date        | 70A357        | <b>'</b> 9 | A        |