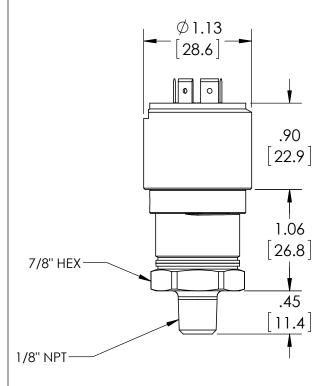

## DIMENSIONS IN [] ARE MILLIMETERS

| REV. | ECO     | DESCRIPTION            | BY  | DATE     |
|------|---------|------------------------|-----|----------|
| Α    | 0005029 | RELEASED GENERAL DIMS. | MJS | 7/6/2011 |

| This print certified corr |                 | General Dimensions |                                   |         |      |  |  |
|---------------------------|-----------------|--------------------|-----------------------------------|---------|------|--|--|
| Customer's Name           | Customer's Name |                    | A-SERIES SWITCH<br>APSN41P000T_01 |         |      |  |  |
| Customer's Order I        | Drawn MJS       | Date 7/6/11        | Date of Issue                     |         |      |  |  |
| Ashcroft Order No.        |                 | Checked            | Date                              | SHEET-1 | Rev. |  |  |
| Certified by              | Date            | Approved           | Date                              | 70A3577 | Α    |  |  |