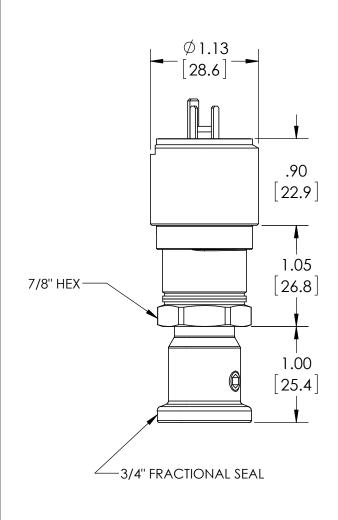

## **SASHCROFT**INC. 250 EAST MAIN STREET STRATFORD, CT 06614

| DIMENSIONS IN [] ARE MILLIMETERS |                                              | REV. | ECO                               | DESC        | DESCRIPTION       |   | DATE     |
|----------------------------------|----------------------------------------------|------|-----------------------------------|-------------|-------------------|---|----------|
| DIMENSIONS IN                    | <u>                                     </u> | Α    | 0005029                           | RELEASED    | GENERAL DIMS. MJS |   | 7/6/2011 |
| This print certified correct for |                                              |      | General Dimensions                |             |                   |   |          |
| Customer's Name                  |                                              |      | A-SERIES SWITCH<br>APSN41P000H_75 |             |                   |   |          |
| Customer's Order No.             |                                              |      | Drawn MJS                         | Date 7/6/11 | Date of Issue     |   |          |
| Ashcroft Order No.               |                                              |      | Checked                           | Date        | SHEET-1           |   | Rev.     |
| Certified by                     | Date                                         | /    | Approved                          | Date        | 70A356            | 4 | A        |