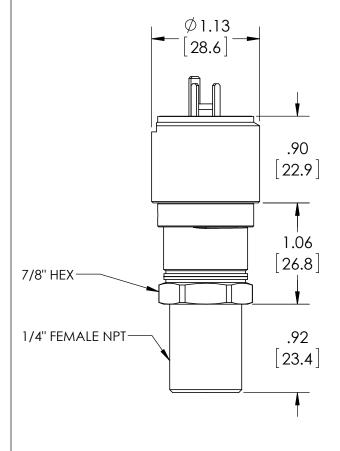

| DIMENSIONS IN I                  | ] ARE MILLIMETERS  | REV. | ECO                               | DESC        | RIPTION       | BY  | DATE     |
|----------------------------------|--------------------|------|-----------------------------------|-------------|---------------|-----|----------|
| DIMENSIONS IN [                  | J AKE MILLIMIETERS | Α    | 0005029                           | RELEASED (  | GENERAL DIMS. | MJS | 7/6/2011 |
| This print certified correct for |                    |      | General Dimensions                |             |               |     |          |
| Customer's Name                  |                    |      | A-SERIES SWITCH<br>APSN41P000H_25 |             |               |     |          |
| Customer's Order No.             |                    | ]    | Drawn MJS                         | Date 7/6/11 | Date of Issue |     |          |
| Ashcroft Order No.               |                    |      | Checked                           | Date        | SHEET-1 Re    |     | Rev.     |
| Certified by                     | Date               |      | Approved                          | Date        | 70A356        | 0   | Α        |