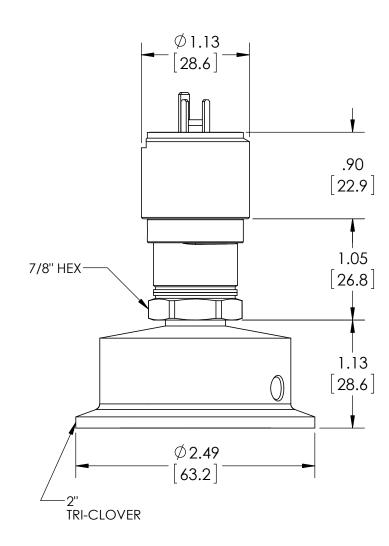

## **SASHCROFT**INC. 250 EAST MAIN STREET STRATFORD, CT 06614

| DIMENSIONS IN [] ARE MILLIMETER  |      | REV. | ECO                               | DESC        | RIPTION       | BY  | DATE     |
|----------------------------------|------|------|-----------------------------------|-------------|---------------|-----|----------|
|                                  |      | Α    | 0005029                           | RELEASED G  | ENERAL DIMS.  | MJS | 7/6/2011 |
| This print certified correct for |      |      | General Dimensions                |             |               |     |          |
| Customer's Name                  |      |      | A-SERIES SWITCH<br>APSN41P000H_20 |             |               |     |          |
| Customer's Order No.             |      |      | Drawn MJS                         | Date 7/6/11 | Date of Issue |     |          |
| Ashcroft Order No.               |      |      | Checked                           | Date        | SHEET-1       |     | Rev.     |
| Certified by                     | Date | ļ    | Approved                          | Date        | 70A356        | 6   | A        |