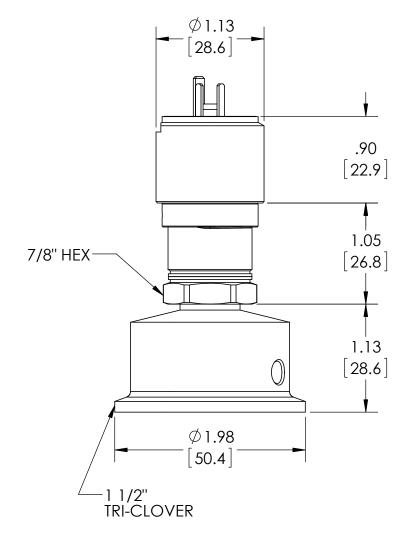

| DIMENSIONS IN [ ] ARE MILLIMETER: |                 | REV. | ECO                               | DESC        | CRIPTION      | BY  | DATE     |  |
|-----------------------------------|-----------------|------|-----------------------------------|-------------|---------------|-----|----------|--|
| DIMENSIONS IN []                  | ARE MILLIMETERS | Α    | 0005029                           | RELEASED    | GENERAL DIMS. | MJS | 7/6/2011 |  |
| This print certified correct for  |                 |      | General Dimensions                |             |               |     |          |  |
| Customer's Name                   |                 |      | A-SERIES SWITCH<br>APSN41P000H_15 |             |               |     |          |  |
| Customer's Order No.              |                 |      | Drawn MJS                         | Date 7/6/11 | Date of Issue |     |          |  |
| Ashcroft Order No.                |                 |      | Checked                           | Date        | SHEET-1 F     |     | Rev.     |  |
| Certified by                      | Date            |      | Approved                          | Date        | 70A356        | 5   | Α        |  |