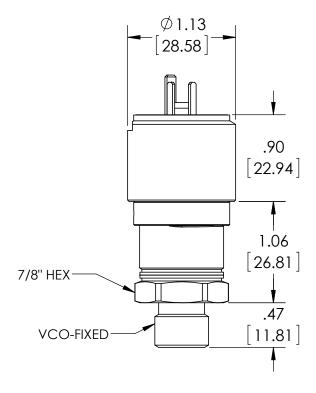

| This print certified correct for |      |           | General Dimensions                |               |      |  |  |
|----------------------------------|------|-----------|-----------------------------------|---------------|------|--|--|
| Customer's Name                  |      |           | A-SERIES SWITCH<br>APSN41P000H_07 |               |      |  |  |
| Customer's Order No.             |      | Drawn MJS | Date 7/6/11                       | Date of Issue |      |  |  |
| Ashcroft Order No.               |      | Checked   | Date                              | SHEET-1       | Rev. |  |  |
| Certified by                     | Date | Approved  | Date                              | 70A3563       | Α    |  |  |