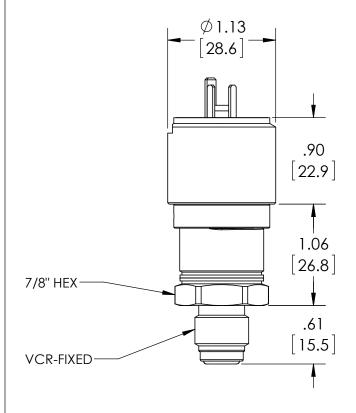

|  | DIMENSIONS NI | [ ] | ARE MILLIMETERS |
|--|---------------|-----|-----------------|
|--|---------------|-----|-----------------|

| REV. | ECO     | DESCRIPTION            | BY  | DATE     |
|------|---------|------------------------|-----|----------|
| Α    | 0005029 | RELEASED GENERAL DIMS. | MJS | 7/6/2011 |

| This print certified cor | orrect for General Dimensions |                                   |             |               |      |  |
|--------------------------|-------------------------------|-----------------------------------|-------------|---------------|------|--|
| Customer's Name          |                               | A-SERIES SWITCH<br>APSN41P000H_06 |             |               |      |  |
| Customer's Order         | No.                           | Drawn MJS                         | Date 7/6/11 | Date of Issue |      |  |
| Ashcroft Order No        | ).                            | Checked                           | Date        | SHEET-1       | Rev. |  |
| Certified by             | Date                          | Approved                          | Date        | 70A3562       | Α    |  |