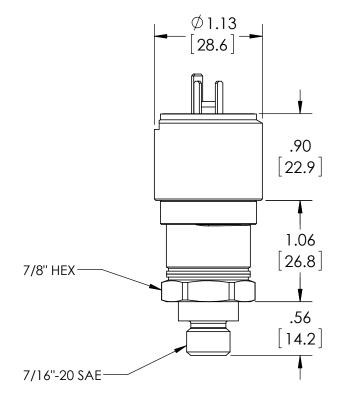

| This print certified corr |      | General Dimensions |                                   |               |      |  |  |
|---------------------------|------|--------------------|-----------------------------------|---------------|------|--|--|
| Customer's Name           |      |                    | A-SERIES SWITCH<br>APSN41P000H_05 |               |      |  |  |
| Customer's Order No.      |      | Drawn MJS          | Date 7/6/11                       | Date of Issue |      |  |  |
| Ashcroft Order No.        |      | Checked            | Date                              | SHEET-1       | Rev. |  |  |
| Certified by              | Date | Approved           | Date                              | 70A3561       | Α    |  |  |