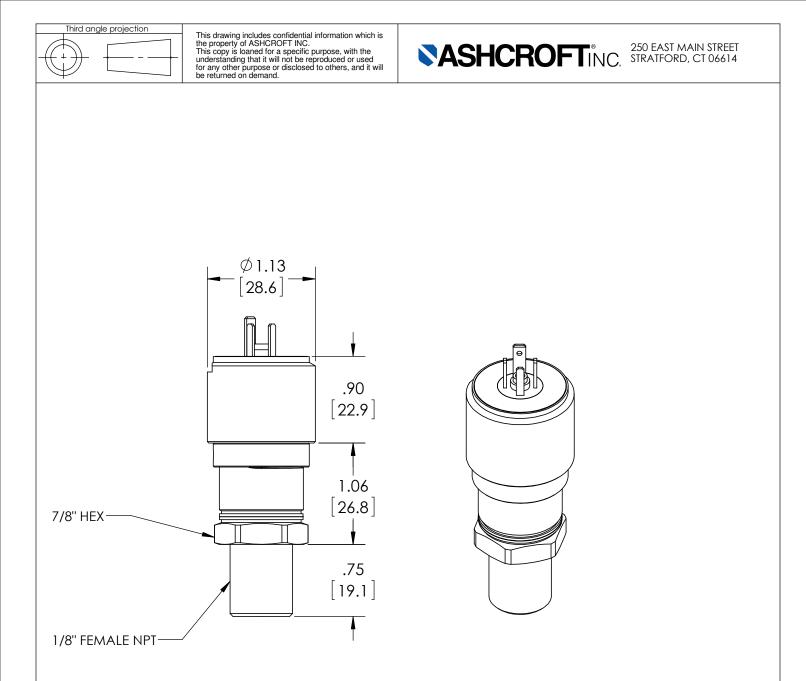

|                                  |                    | RE | /. ECO                            | DES         | CRIPTION      | BY  | DATE     |
|----------------------------------|--------------------|----|-----------------------------------|-------------|---------------|-----|----------|
| DIMENSIONS IN                    | [] ARE MILLIMETERS | A  | 0005029                           | RELEASED    | GENERAL DIMS. | MJS | 7/6/2011 |
| This print certified correct for |                    |    | General Dimensions                |             |               |     |          |
| Customer's Name                  |                    |    | A-SERIES SWITCH<br>APSN41P000H_03 |             |               |     |          |
| Customer's Order No.             |                    |    | Drawn MJS                         | Date 7/6/11 | Date of Issue |     |          |
| Ashcroft Order No.               |                    |    | Checked                           | Date        | SHEET-1 R     |     | Rev.     |
| Certified by                     | Date               |    | Approved                          | Date        | 70A355        | 9   | A        |