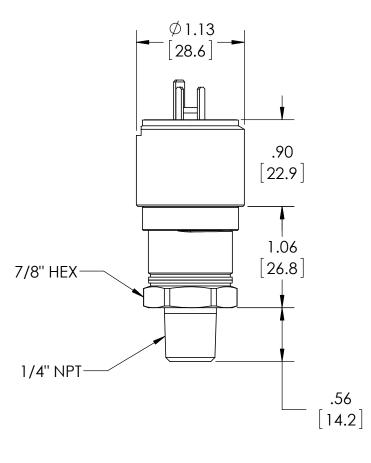

| DIMENSIONS IN [] ARE MILLIMETERS |
|----------------------------------|
|----------------------------------|

| REV. | ECO     | DESCRIPTION            | BY  | DATE     |
|------|---------|------------------------|-----|----------|
| Α    | 0005029 | RELEASED GENERAL DIMS. | MJS | 7/6/2011 |

| This print certified cor | rect for |           | General Dimensions                |               |      |  |  |
|--------------------------|----------|-----------|-----------------------------------|---------------|------|--|--|
| Customer's Name          |          |           | A-SERIES SWITCH<br>APSN41P000H_02 |               |      |  |  |
| Customer's Order         | No.      | Drawn MJS | Date 7/6/2011                     | Date of Issue |      |  |  |
| Ashcroft Order No.       |          | Checked   | Date                              | SHEET-1       | Rev. |  |  |
| Certified by             | Date     | Approved  | Date                              | 70A3558       | Α    |  |  |