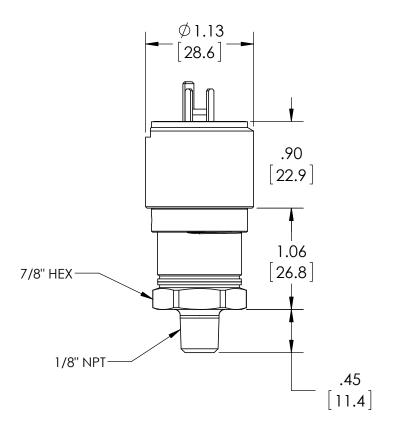

| DIMENSIONS IN | ] ARE MILLIMETERS |
|---------------|-------------------|

| REV. | ECO     | DESCRIPTION            | BY  | DATE     |
|------|---------|------------------------|-----|----------|
| Α    | 0005029 | RELEASED GENERAL DIMS. | MJS | 7/6/2011 |

| This print certified corre | t certified correct for General Dimensions |           |                                   |               |      |  |
|----------------------------|--------------------------------------------|-----------|-----------------------------------|---------------|------|--|
| Customer's Name            |                                            |           | A-SERIES SWITCH<br>APSN41P012H_01 |               |      |  |
| Customer's Order No.       |                                            | Drawn MJS | Date 7/6/11                       | Date of Issue |      |  |
| Ashcroft Order No.         |                                            | Checked   | Date                              | SHEET-1       | Rev. |  |
| Certified by               | Date                                       | Approved  | Date                              | 70A3557       | Α    |  |