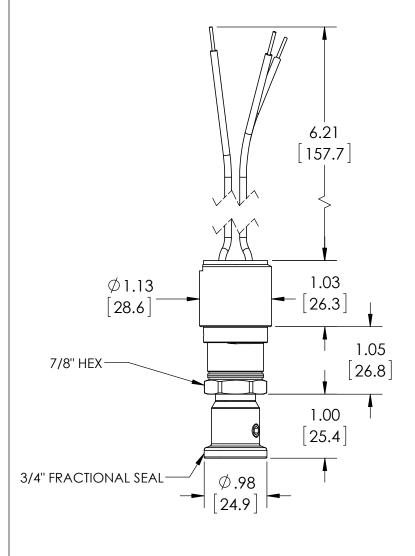

| DIMENSIONS IN [ ] ARE MILLIMETERS | REV. | ECO     | DESCRIPTION            | BY  | DATE      |
|-----------------------------------|------|---------|------------------------|-----|-----------|
|                                   | Α    | 0005029 | RELEASED GENERAL DIMS. | MJS | 7/15/2011 |
| This print certified correct for  |      |         | General Dimensions     |     |           |
| Customer's Name                   |      |         | A-SERIES SWITCH        |     |           |

|                      |      |           | APSN41H012L_75 |               |      |  |  |  |
|----------------------|------|-----------|----------------|---------------|------|--|--|--|
| Customer's Order No. |      | Drawn MJS | Date 7/15/11   | Date of Issue |      |  |  |  |
| Ashcroft Order No.   |      | Checked   | Date           | SHEET-1       | Rev. |  |  |  |
| Certified by         | Date | Approved  | Date           | 70A3654       | Α    |  |  |  |