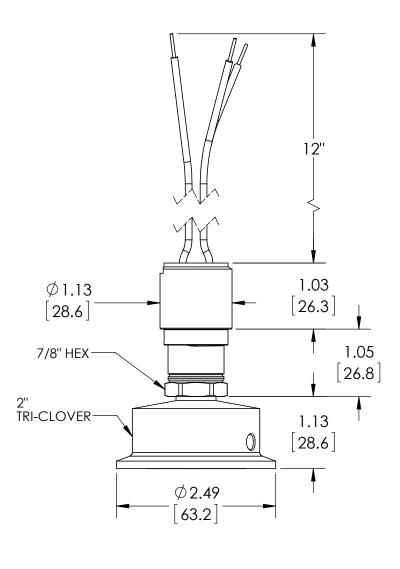

| REV. | ECO     | DESCRIPTION            | BY  | DATE      |
|------|---------|------------------------|-----|-----------|
| Α    | 0005029 | RELEASED GENERAL DIMS. | MJS | 7/15/2011 |

| This print certified co | rrect for |           | General Dimensions                |               |      |  |  |
|-------------------------|-----------|-----------|-----------------------------------|---------------|------|--|--|
| Customer's Name         | 9         |           | A-SERIES SWITCH<br>APSN41H012L_20 |               |      |  |  |
| Customer's Order        | No.       | Drawn MJS | Date 7/15/11                      | Date of Issue |      |  |  |
| Ashcroft Order No.      |           | Checked   | Date                              | SHEET-1       | Rev. |  |  |
| Certified by            | Date      | Approved  | Date                              | 70A3656       | Α    |  |  |