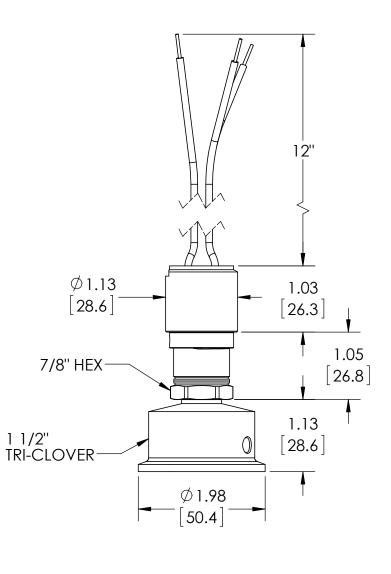

| This print certified cor | rect for |           | General Dimensions                |               |      |  |  |
|--------------------------|----------|-----------|-----------------------------------|---------------|------|--|--|
| Customer's Name          |          |           | A-SERIES SWITCH<br>APSN41H012L_15 |               |      |  |  |
| Customer's Order         | No.      | Drawn MJS | Date 7/15/11                      | Date of Issue |      |  |  |
| Ashcroft Order No.       |          | Checked   | Date                              | SHEET-1       | Rev. |  |  |
| Certified by             | Date     | Approved  | Date                              | 70A3655       | Α    |  |  |