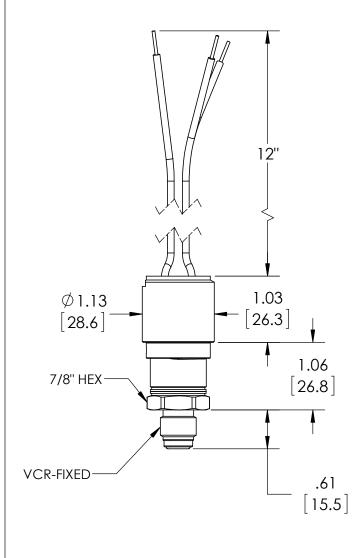

| DIMENSIONS IN | [] ARE MILLIMET | ERS |
|---------------|-----------------|-----|

| REV. | ECO     | DESCRIPTION            | BY  | DATE      |
|------|---------|------------------------|-----|-----------|
| Α    | 0005029 | RELEASED GENERAL DIMS. | MJS | 7/15/2011 |

| This print certified corre | ect for |           | General Dimensions                |               |      |  |
|----------------------------|---------|-----------|-----------------------------------|---------------|------|--|
| Customer's Name            |         |           | A-SERIES SWITCH<br>APSN41H012L_06 |               |      |  |
| Customer's Order No.       |         | Drawn MJS | Date 7/15/11                      | Date of Issue |      |  |
| Ashcroft Order No.         |         | Checked   | Date                              | SHEET-1       | Rev. |  |
| Certified by               | Date    | Approved  | Date                              | 70A3652       | Α    |  |