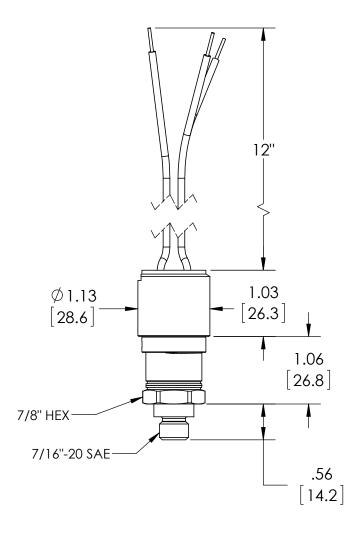

| DIMENSIONS IN | [] ARE MILLIMETERS | REV. |
|---------------|--------------------|------|
| DIMENSIONS IN | AND MILLIMITION    | _    |
|               |                    | I A  |

| REV. | ECO     | DESCRIPTION            | BY  | DATE      |
|------|---------|------------------------|-----|-----------|
| Α    | 0005029 | RELEASED GENERAL DIMS. | MJS | 7/15/2011 |

| This print certified corre | ect for |                                   | General Dimensions |               |      |
|----------------------------|---------|-----------------------------------|--------------------|---------------|------|
| Customer's Name            |         | A-SERIES SWITCH<br>APSN41H012L_05 |                    |               |      |
| Customer's Order No.       |         | Drawn MJ                          | S Date 7/15/11     | Date of Issue |      |
| Ashcroft Order No.         |         | Checked                           | Date               | SHEET-1       | Rev. |
| Certified by               | Date    | Approved                          | Date               | 70A3651       | Α    |