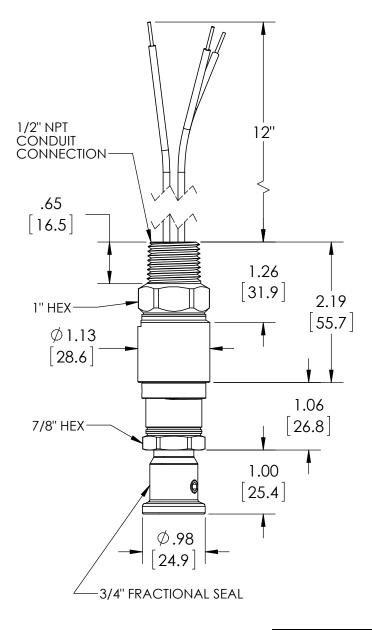

| This print certified cor |      |           | General Dimensions                |               |      |  |  |
|--------------------------|------|-----------|-----------------------------------|---------------|------|--|--|
| Customer's Name          |      |           | A-SERIES SWITCH<br>APSN41H012C_75 |               |      |  |  |
| Customer's Order No.     |      | Drawn MJS | Date 7/15/11                      | Date of Issue |      |  |  |
| Ashcroft Order No.       |      | Checked   | Date                              | SHEET-1       | Rev. |  |  |
| Certified by             | Date | Approved  | Date                              | 70A3634       | Α    |  |  |