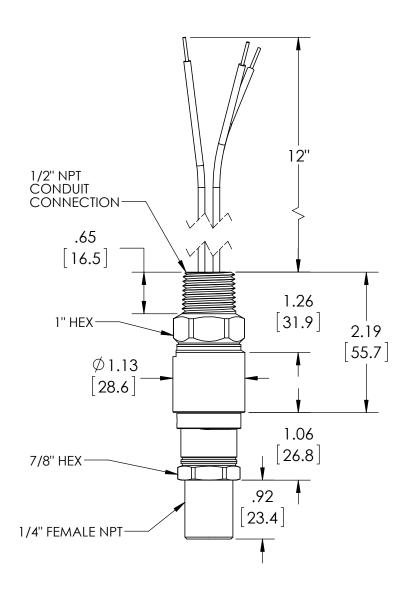

| This print certified correct for |                                   | General Dimensions |              |               |      |
|----------------------------------|-----------------------------------|--------------------|--------------|---------------|------|
| Customer's Name                  | A-SERIES SWITCH<br>APSN41H012C_25 |                    |              |               |      |
| Customer's Order No.             |                                   | Drawn MJS          | Date 7/15/11 | Date of Issue |      |
| Ashcroft Order No.               |                                   | Checked            | Date         | SHEET-1       | Rev. |
| Certified by                     | Date                              | Approved           | Date         | 70A3630       | Α    |