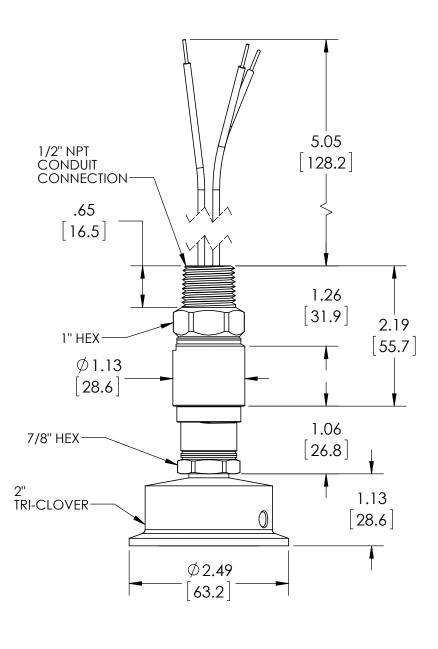

| This print certified con | rect for |           | General Dimensions                |               |      |  |  |
|--------------------------|----------|-----------|-----------------------------------|---------------|------|--|--|
| Customer's Name          |          |           | A-SERIES SWITCH<br>APSN41H012C_20 |               |      |  |  |
| Customer's Order No.     |          | Drawn MJS | Date 7/15/11                      | Date of Issue |      |  |  |
| Ashcroft Order No.       |          | Checked   | Date                              | SHEET-1       | Rev. |  |  |
| Certified by             | Date     | Approved  | Date                              | 70A3636       | Α    |  |  |