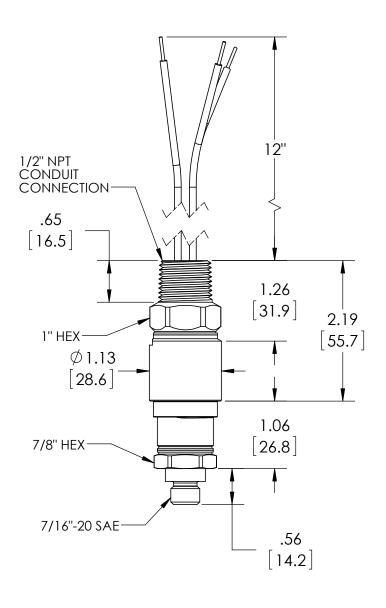

## DIMENSIONS IN [] ARE MILLIMETERS

| REV. | ECO     | DESCRIPTION            | BY  | DATE      |
|------|---------|------------------------|-----|-----------|
| Α    | 0005029 | RELEASED GENERAL DIMS. | MJS | 7/15/2011 |

| This print certified correct for |           | General Dimensions                |               |         |   |  |
|----------------------------------|-----------|-----------------------------------|---------------|---------|---|--|
| Customer's Name                  |           | A-SERIES SWITCH<br>APSN41H012C_05 |               |         |   |  |
| Customer's Order No.             | Drawn MJS | Date 7/15/11                      | Date of Issue |         |   |  |
| Ashcroft Order No.               | Checked   | Date                              | SHEET-1       | Rev.    |   |  |
| Certified by                     | Date      | Approved                          | Date          | 70A3631 | Α |  |