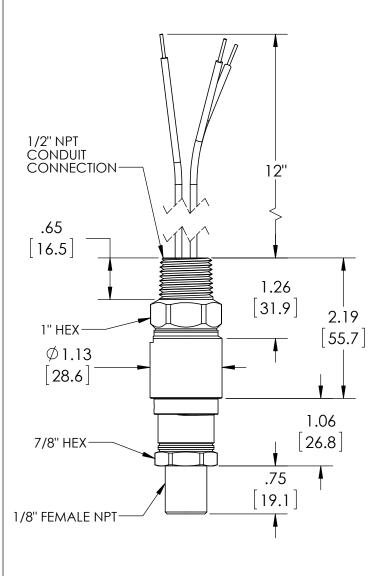

| This print certified correct for | General Dimensions                |           |              |               |      |
|----------------------------------|-----------------------------------|-----------|--------------|---------------|------|
| Customer's Name                  | A-SERIES SWITCH<br>APSN41H012C_03 |           |              |               |      |
| Customer's Order No.             |                                   | Drawn MJS | Date 7/15/11 | Date of Issue |      |
| Ashcroft Order No.               |                                   | Checked   | Date         | SHEET-1       | Rev. |
| Certified by                     | Date                              | Approved  | Date         | 70A3629       | Α    |