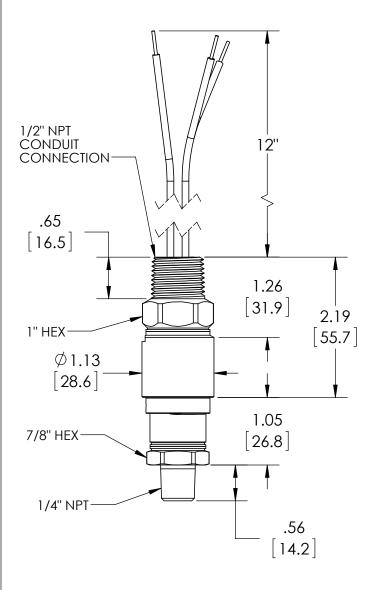

| REV. | ECO     | DESCRIPTION            | BY  | DATE      |
|------|---------|------------------------|-----|-----------|
| Α    | 0005029 | RELEASED GENERAL DIMS. | MJS | 7/15/2011 |

| This print certified correct for |      | General Dimensions |                                   |              |               |      |  |
|----------------------------------|------|--------------------|-----------------------------------|--------------|---------------|------|--|
| Customer's Name                  |      |                    | A-SERIES SWITCH<br>APSN41H012C_02 |              |               |      |  |
| Customer's Order No.             |      |                    | Drawn MJS                         | Date 7/15/11 | Date of Issue |      |  |
| Ashcroft Order No.               |      |                    | Checked                           | Date         | SHEET-1       | Rev. |  |
| Certified by                     | Date |                    | Approved                          | Date         | 70A3628       | Α    |  |