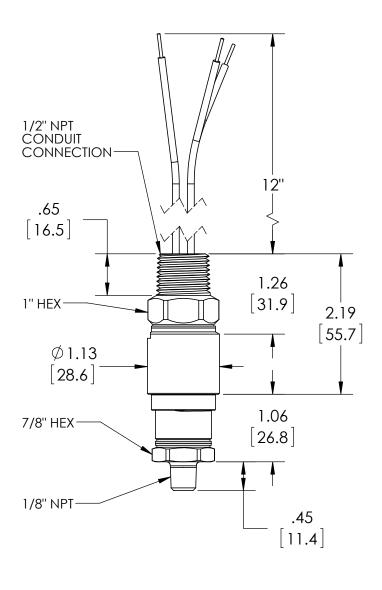

| This print certified corn | rect for |           | General Dimensions                |               |      |  |  |
|---------------------------|----------|-----------|-----------------------------------|---------------|------|--|--|
| Customer's Name           |          |           | A-SERIES SWITCH<br>APSN41H012C_01 |               |      |  |  |
| Customer's Order I        | No.      | Drawn MJS | Date 7/15/11                      | Date of Issue |      |  |  |
| Ashcroft Order No.        |          | Checked   | Date                              | SHEET-1       | Rev. |  |  |
| Certified by              | Date     | Approved  | Date                              | 70A3627       | Α    |  |  |