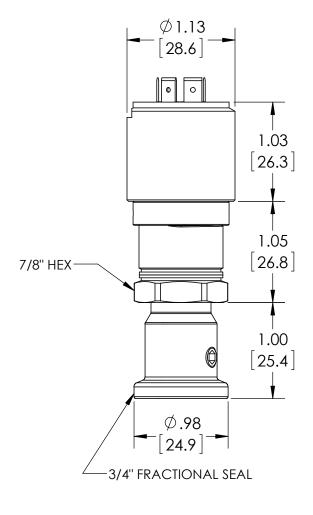

| DIMENSIONS IN [] ARE MILLIMETERS | REV. | ECO DESCRIPTION |                        | BY  | DATE      |
|----------------------------------|------|-----------------|------------------------|-----|-----------|
|                                  | Α    | 0005029         | RELEASED GENERAL DIMS. | MJS | 7/18/2011 |
| This print certified correct for |      |                 | General Dimensions     |     |           |
| Customer's Name                  |      |                 | A-SERIES SWITCH        |     |           |