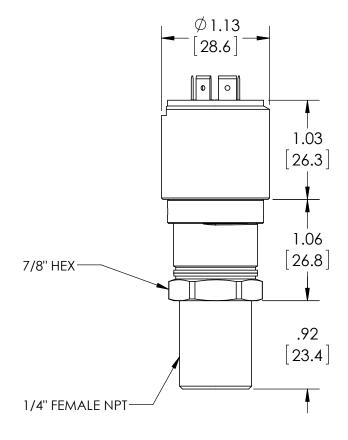

| This print certified correct for | General Dimensions                |              |               |         |      |
|----------------------------------|-----------------------------------|--------------|---------------|---------|------|
| Customer's Name                  | A-SERIES SWITCH<br>APSN41H000T_25 |              |               |         |      |
| Customer's Order No.             | Drawn MJS                         | Date 7/18/11 | Date of Issue |         |      |
| Ashcroft Order No.               |                                   | Checked      | Date          | SHEET-1 | Rev. |
| Certified by                     | Date                              | Approved     | Date          | 70A3660 | Α    |