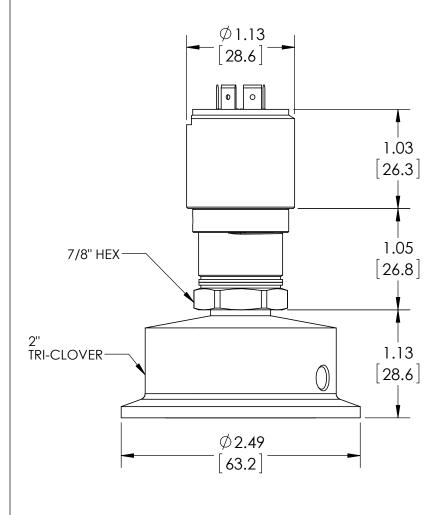

| This print certified corr | ect for |           | General Dimensions                |               |      |  |  |
|---------------------------|---------|-----------|-----------------------------------|---------------|------|--|--|
| Customer's Name           |         |           | A-SERIES SWITCH<br>APSN41H000T_20 |               |      |  |  |
| Customer's Order No.      |         | Drawn MJS | Date 7/18/11                      | Date of Issue |      |  |  |
| Ashcroft Order No.        |         | Checked   | Date                              | SHEET-1       | Rev. |  |  |
| Certified by              | Date    | Approved  | Date                              | 70A3666       | Α    |  |  |