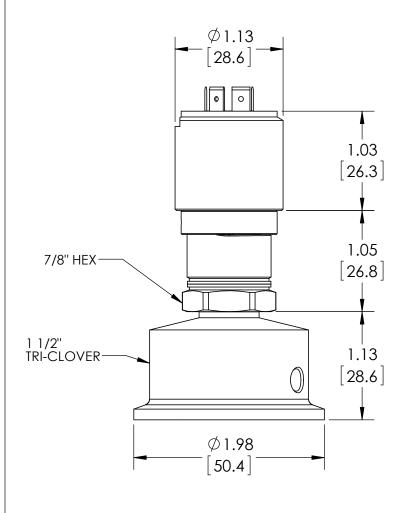

| DIMENSIONS IN [] ARE MILLIMETERS | REV. | ECO                | DESCRIPTION            | BY  | DATE      |  |  |  |
|----------------------------------|------|--------------------|------------------------|-----|-----------|--|--|--|
|                                  | Α    | 0005029            | RELEASED GENERAL DIMS. | MJS | 7/18/2011 |  |  |  |
| This print certified correct for |      | General Dimensions |                        |     |           |  |  |  |
| Customer's Name                  |      | A-SERIES SWITCH    |                        |     |           |  |  |  |
|                                  |      | APSN41H000T_15     |                        |     |           |  |  |  |