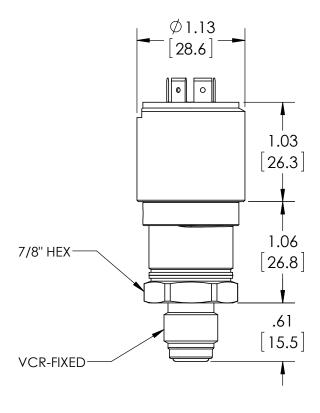

| DIVACATOR OF THE TANK THE TOTAL         | R⊑V. |     |
|-----------------------------------------|------|-----|
| <u>DIMENSIONS IN [] ARE MILLIMETERS</u> | Δ    | 000 |

| REV. | ECO     | DESCRIPTION            | BY  | DATE      |
|------|---------|------------------------|-----|-----------|
| Α    | 0005029 | RELEASED GENERAL DIMS. | MJS | 7/18/2011 |

| This print certified corre | ect for   |                                   | General Dimensions |         |      |  |
|----------------------------|-----------|-----------------------------------|--------------------|---------|------|--|
| Customer's Name            |           | A-SERIES SWITCH<br>APSN41H000T_06 |                    |         |      |  |
| Customer's Order N         | Drawn MJS | Date 7/18/11                      | Date of Issue      |         |      |  |
| Ashcroft Order No.         |           | Checked                           | Date               | SHEET-1 | Rev. |  |
| Certified by               | Date      | Approved                          | Date               | 70A3662 | A    |  |