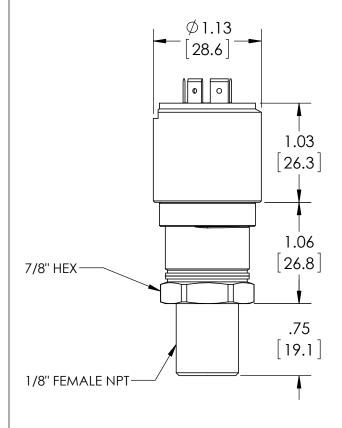

| DIMENSIONS IN | [] ARE MILLIMETE | RS |
|---------------|------------------|----|

| REV. | ECO     | DESCRIPTION            | BY  | DATE      |
|------|---------|------------------------|-----|-----------|
| Α    | 0005029 | RELEASED GENERAL DIMS. | MJS | 7/18/2011 |

| This print certified corre | ect for |                                   | General Dimensions |               |      |  |
|----------------------------|---------|-----------------------------------|--------------------|---------------|------|--|
| Customer's Name            |         | A-SERIES SWITCH<br>APSN41H000T_03 |                    |               |      |  |
| Customer's Order No.       |         | Drawn MJS                         | Date 7/18/11       | Date of Issue |      |  |
| Ashcroft Order No.         |         | Checked                           | Date               | SHEET-1       | Rev. |  |
| Certified by               | Date    | Approved                          | Date               | 70A3659       | Α    |  |