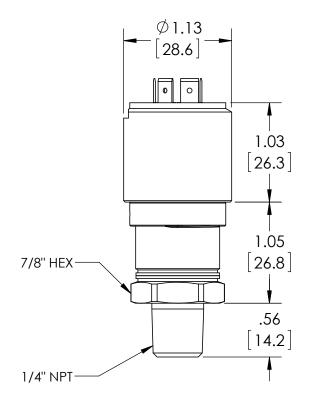

| DIMENSIONS IN LI ARE WILLIWETERS        | REV. | ECO     | DESCRIPTION            | BY  | DATE      |
|-----------------------------------------|------|---------|------------------------|-----|-----------|
| <u>DIMENSIONS IN [] ARE MILLIMETERS</u> | Α    | 0005029 | RELEASED GENERAL DIMS. | MJS | 7/18/2011 |

| This print certified corn | rect for |           | General Dimensions                |               |      |  |  |
|---------------------------|----------|-----------|-----------------------------------|---------------|------|--|--|
| Customer's Name           |          |           | A-SERIES SWITCH<br>APSN41H000T_02 |               |      |  |  |
| Customer's Order No.      |          | Drawn MJS | Date 7/18/11                      | Date of Issue |      |  |  |
| Ashcroft Order No.        |          | Checked   | Date                              | SHEET-1       | Rev. |  |  |
| Certified by              | Date     | Approved  | Date                              | 70A3658       | Α    |  |  |