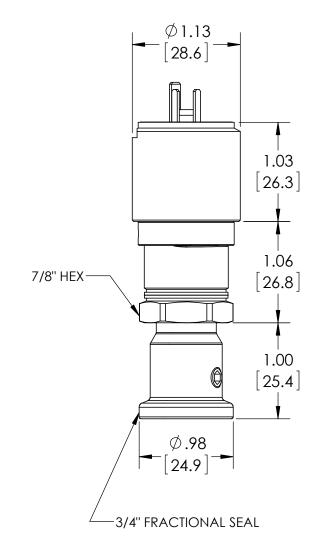

## **SASHCROFT**INC. 250 EAST MAIN STREET STRATFORD, CT 06614

|                                  | RE MILLIMETERS | REV. | ECO                               | DESC         | RIPTION       | BY  | DATE      |
|----------------------------------|----------------|------|-----------------------------------|--------------|---------------|-----|-----------|
|                                  |                | Α    | 0005029                           | RELEASED G   | ENERAL DIMS.  | MJS | 7/15/2011 |
| This print certified correct for |                |      | General Dimensions                |              |               |     |           |
| Customer's Name                  |                |      | A-SERIES SWITCH<br>APSN41H000H_75 |              |               |     |           |
| Customer's Order No.             |                | C    | Drawn MJS                         | Date 7/15/11 | Date of Issue |     |           |
| Ashcroft Order No.               |                |      | Checked                           | Date         | SHEET-1 Rev   |     | Rev.      |
| Certified by                     | Date           | A    | pproved                           | Date         | 70A364        | 4   | A         |