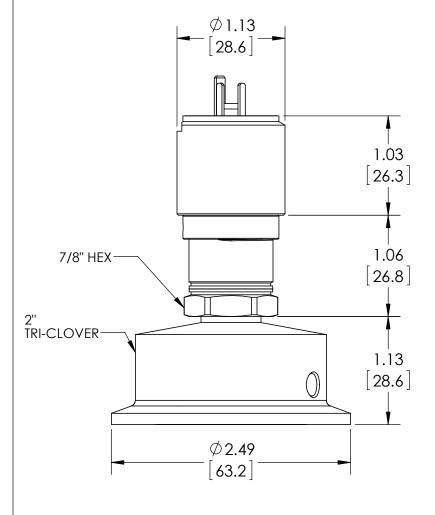

| This print certified correct for |      |           | General Dimensions                |               |      |  |  |
|----------------------------------|------|-----------|-----------------------------------|---------------|------|--|--|
| Customer's Name                  |      |           | A-SERIES SWITCH<br>APSN41H000H_20 |               |      |  |  |
| Customer's Order No.             |      | Drawn MJS | Date 7/15/11                      | Date of Issue |      |  |  |
| Ashcroft Order No.               |      | Checked   | Date                              | SHEET-1       | Rev. |  |  |
| Certified by                     | Date | Approved  | Date                              | 70A3646       | Α    |  |  |