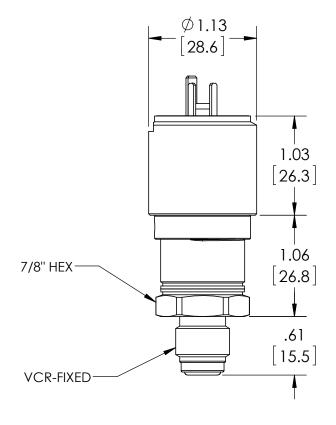

| DIMENSIONS IN I | [] ARE MILLIMETER | SS |
|-----------------|-------------------|----|

| REV. | ECO     | DESCRIPTION            | BY  | DATE      |
|------|---------|------------------------|-----|-----------|
| Α    | 0005029 | RELEASED GENERAL DIMS. | MJS | 7/15/2011 |

| This print certified corn | rect for |           | General Dimensions                |               |      |  |
|---------------------------|----------|-----------|-----------------------------------|---------------|------|--|
| Customer's Name           |          |           | A-SERIES SWITCH<br>APSN41H000H_06 |               |      |  |
| Customer's Order No.      |          | Drawn MJS | Date 7/15/11                      | Date of Issue |      |  |
| Ashcroft Order No.        |          | Checked   | Date                              | SHEET-1       | Rev. |  |
| Certified by              | Date     | Approved  | Date                              | 70A3642       | A    |  |