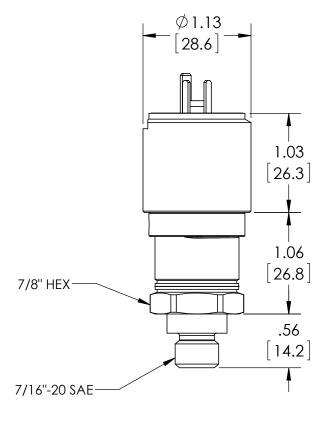

## DIMENSIONS IN [] ARE MILLIMETERS

| RE | <b>/</b> . | ECO     | DESCRIPTION            | BY  | DATE      |
|----|------------|---------|------------------------|-----|-----------|
| Α  |            | 0005029 | RELEASED GENERAL DIMS. | MJS | 7/15/2011 |

| This print certified co | rrect for |           | General Dimensions                |               |      |  |  |
|-------------------------|-----------|-----------|-----------------------------------|---------------|------|--|--|
| Customer's Name         |           |           | A-SERIES SWITCH<br>APSN41H000H_25 |               |      |  |  |
| Customer's Order        | No.       | Drawn MJS | Date 7/15/11                      | Date of Issue |      |  |  |
| Ashcroft Order N        | 0.        | Checked   | Date                              | SHEET-1       | Rev. |  |  |
| Certified by            | Date      | Approved  | Date                              | 70A3641       | Α    |  |  |