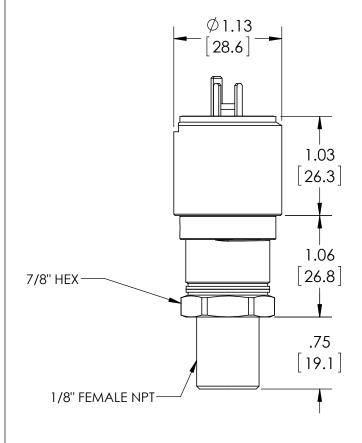

**DIMENSIONS IN [] ARE MILLIMETERS** 

| REV. | ECO     | DESCRIPTION            | BY  | DATE      |
|------|---------|------------------------|-----|-----------|
| Α    | 0005029 | RELEASED GENERAL DIMS. | MJS | 7/15/2011 |