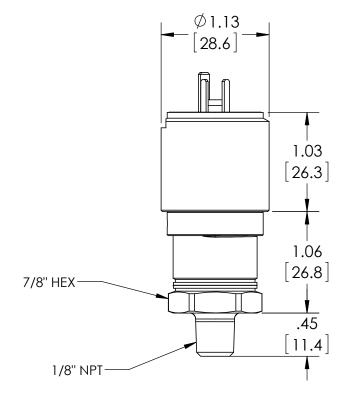

| This print certified corr | ect for |           | General Dimensions                |               |      |  |  |
|---------------------------|---------|-----------|-----------------------------------|---------------|------|--|--|
| Customer's Name           |         |           | A-SERIES SWITCH<br>APSN41H000H_01 |               |      |  |  |
| Customer's Order No.      |         | Drawn MJS | Date 7/15/11                      | Date of Issue |      |  |  |
| Ashcroft Order No.        |         | Checked   | Date                              | SHEET-1       | Rev. |  |  |
| Certified by              | Date    | Approved  | Date                              | 70A3637       | Α    |  |  |