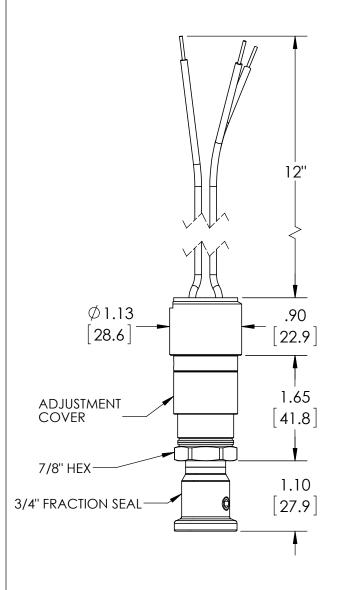

| DIMENSIONS IN [] ARE MILLIMETERS |
|----------------------------------|
|----------------------------------|

| REV. | ECO     | DESCRIPTION            | BY  | DATE      |
|------|---------|------------------------|-----|-----------|
| Α    | 0005029 | RELEASED GENERAL DIMS. | MJS | 6/29/2011 |

| This print certified correct for | •         |                                   | General Dimensions |         |   |  |  |
|----------------------------------|-----------|-----------------------------------|--------------------|---------|---|--|--|
| Customer's Name                  |           | A-SERIES SWITCH<br>APAN41P012L_75 |                    |         |   |  |  |
| Customer's Order No.             | Drawn MJS | Date 6/29/11                      | Date of Issue      |         |   |  |  |
| Ashcroft Order No.               | Checked   | Date                              | SHEET-1            | Rev.    |   |  |  |
| Certified by                     | Date      | Approved                          | Date               | 70A3534 | Α |  |  |