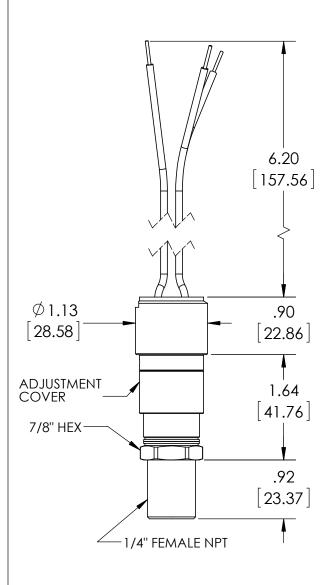

| This print certified correct for | General Dimensions                |              |               |         |      |
|----------------------------------|-----------------------------------|--------------|---------------|---------|------|
| Customer's Name                  | A-SERIES SWITCH<br>APAN41P012L_25 |              |               |         |      |
| Customer's Order No.             | Drawn MJS                         | Date 6/29/11 | Date of Issue |         |      |
| Ashcroft Order No.               |                                   | Checked      | Date          | SHEET-1 | Rev. |
| Certified by                     | Date                              | Approved     | Date          | 70A3530 | Α    |