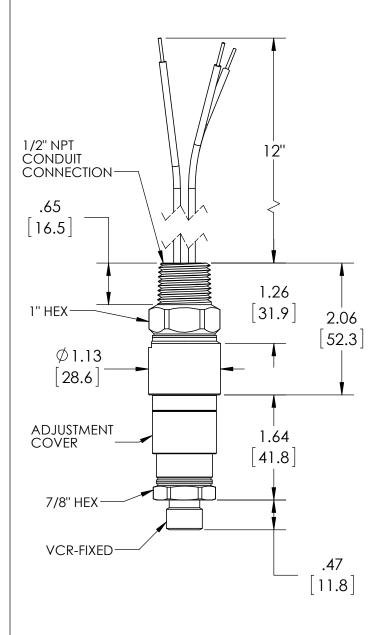

| This print certified correct for |      |           | General Dimensions                |               |      |  |  |
|----------------------------------|------|-----------|-----------------------------------|---------------|------|--|--|
| Customer's Name                  |      |           | A-SERIES SWITCH<br>APAN41P012C_07 |               |      |  |  |
| Customer's Order No.             |      | Drawn MJS | Date 6/29/11                      | Date of Issue |      |  |  |
| Ashcroft Order No.               |      | Checked   | Date                              | SHEET-1       | Rev. |  |  |
| Certified by                     | Date | Approved  | Date                              | 70A3513       | Α    |  |  |