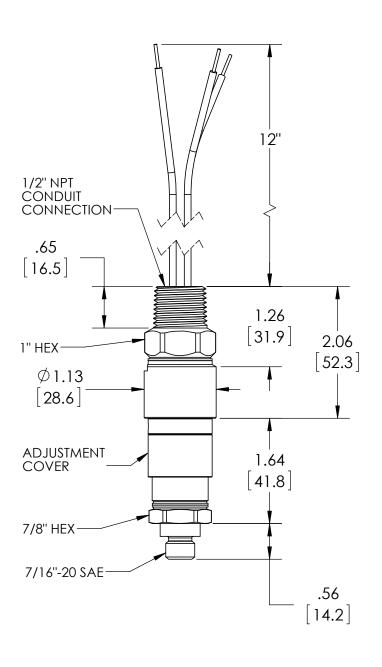

| This print certified correct fo |           | General Dimensions                |               |         |   |  |
|---------------------------------|-----------|-----------------------------------|---------------|---------|---|--|
| Customer's Name                 |           | A-SERIES SWITCH<br>APAN41P012C_05 |               |         |   |  |
| Customer's Order No.            | Drawn MJS | Date 6/29/11                      | Date of Issue |         |   |  |
| Ashcroft Order No.              | Checked   | Date                              | SHEET-1       | Rev.    |   |  |
| Certified by                    | Date      | Approved                          | Date          | 70A3511 | Α |  |