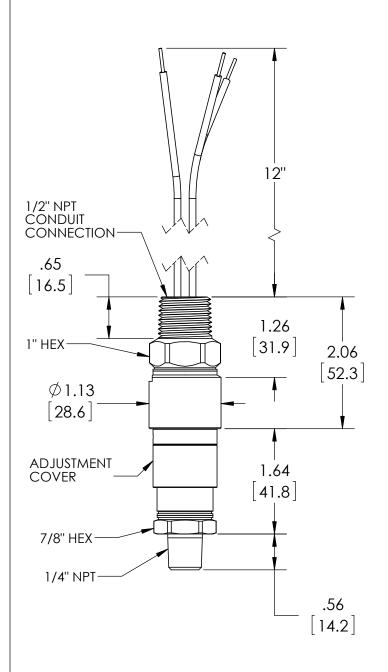

| This print certified corr |      | General Dimensions |                                   |               |      |  |
|---------------------------|------|--------------------|-----------------------------------|---------------|------|--|
| Customer's Name           |      |                    | A-SERIES SWITCH<br>APAN41P012C_02 |               |      |  |
| Customer's Order No.      |      | Drawn MJS          | Date 6/29/11                      | Date of Issue |      |  |
| Ashcroft Order No.        |      | Checked            | Date                              | SHEET-1       | Rev. |  |
| Certified by              | Date | Approved           | Date                              | 70A3508       | Α    |  |