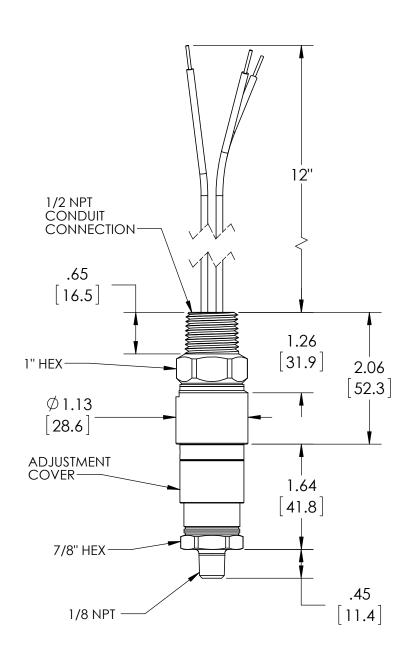

| This print certified con | rect for |             | General Dimensions                |               |      |  |  |
|--------------------------|----------|-------------|-----------------------------------|---------------|------|--|--|
| Customer's Name          |          |             | A-SERIES SWITCH<br>APAN41P012C-01 |               |      |  |  |
| Customer's Order No.     |          | Drawn MJS [ | Date 6/29/11                      | Date of Issue |      |  |  |
| Ashcroft Order No.       |          | Checked [   | Date                              | SHEET-1       | Rev. |  |  |
| Certified by             | Date     | Approved [  | Date                              | 70A3507       | Α    |  |  |