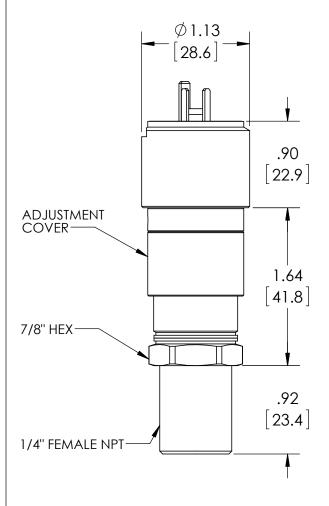

|                                         | KEV. | 13      |      |
|-----------------------------------------|------|---------|------|
| <u>DIMENSIONS IN [] ARE MILLIMETERS</u> | Α    | 0005029 | RELE |

| REV. | ECO     | DESCRIPTION            | BY  | DATE      |
|------|---------|------------------------|-----|-----------|
| Α    | 0005029 | RELEASED GENERAL DIMS. | MJS | 6/29/2011 |

| This print certified corre |      | General Dimensions |                                   |               |      |  |
|----------------------------|------|--------------------|-----------------------------------|---------------|------|--|
| Customer's Name            |      |                    | A-SERIES SWITCH<br>APAN41P000H_25 |               |      |  |
| Customer's Order No.       |      | Drawn MJS          | Date 6/29/11                      | Date of Issue |      |  |
| Ashcroft Order No.         |      | Checked            | Date                              | SHEET-1       | Rev. |  |
| Certified by               | Date | Approved           | Date                              | 70A3520       | Α    |  |