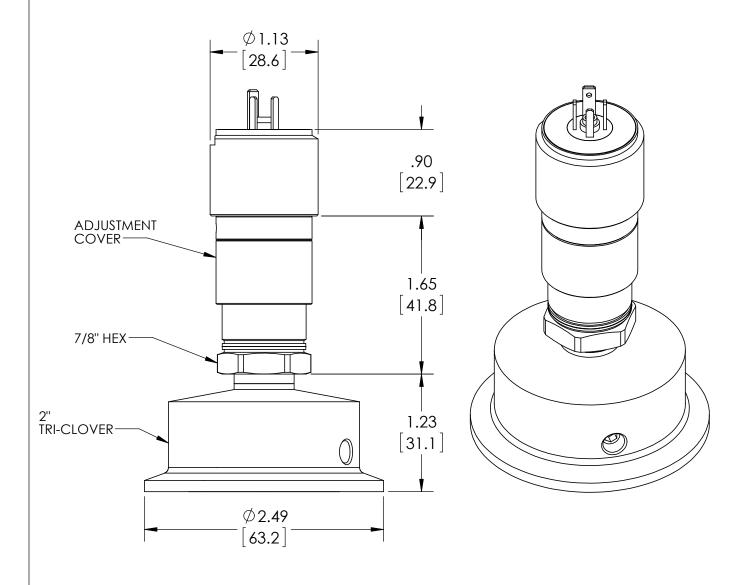

| DIVALNICIONIC IN L.1. V          | RE MILLIMETERS | REV. | ECO                               | DESC         | RIPTION           | BY | DATE      |
|----------------------------------|----------------|------|-----------------------------------|--------------|-------------------|----|-----------|
| DIMENSIONS IN [ ] A              |                | Α    | 0005029                           | RELEASED G   | SED GENERAL DIMS. |    | 6/29/2011 |
| This print certified correct for |                |      | General Dimensions                |              |                   |    |           |
| Customer's Name                  |                |      | A-SERIES SWITCH<br>APAN41P000H_20 |              |                   |    |           |
| Customer's Order No.             |                | D    | rawn MJS                          | Date 6/29/11 | Date of Issue     |    |           |
| Ashcroft Order No.               |                | С    | hecked                            | Date         | SHEET-1           |    | Rev.      |
| Certified by                     | Date           | A    | oproved                           | Date         | 70A352            | 6  | Α         |