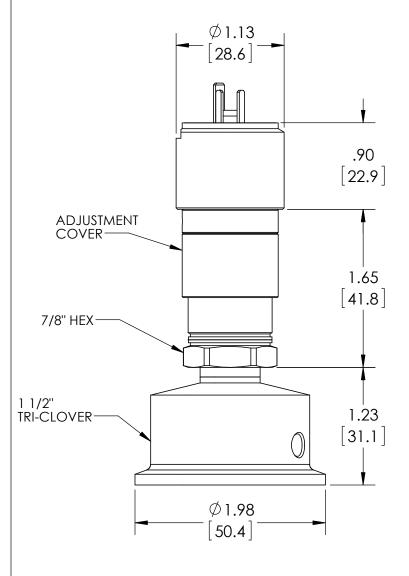

| This print certified cor | d correct for General Dimensions |           |                                   |               |      |  |  |
|--------------------------|----------------------------------|-----------|-----------------------------------|---------------|------|--|--|
| Customer's Name          |                                  |           | A-SERIES SWITCH<br>APAN41P000H_15 |               |      |  |  |
| Customer's Order No.     |                                  | Drawn MJS | Date 6/29/11                      | Date of Issue |      |  |  |
| Ashcroft Order No.       |                                  | Checked   | Date                              | SHEET-1       | Rev. |  |  |
| Certified by             | Date                             | Approved  | Date                              | 70A3525       | Α    |  |  |