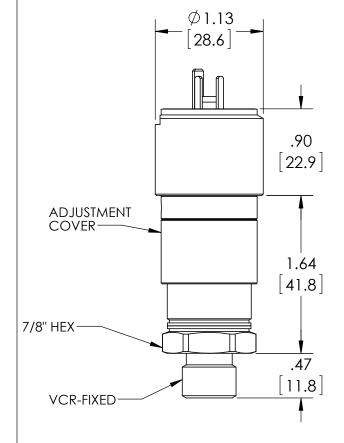

## **SASHCROFT**INC. 250 EAST MAIN STREET STRATFORD, CT 06614

|                                  |                      | REV. | ECO                               | DESCRIPTION  |                      | BY | DATE      |
|----------------------------------|----------------------|------|-----------------------------------|--------------|----------------------|----|-----------|
| DIMENSIONS IN                    | I [] ARE MILLIMETERS | Α    | 0005029                           | RELEASED C   | LEASED GENERAL DIMS. |    | 6/29/2011 |
| This print certified correct for |                      |      | General Dimensions                |              |                      |    |           |
| Customer's Name                  |                      |      | A-SERIES SWITCH<br>APAN41P000H_07 |              |                      |    |           |
| Customer's Order No.             |                      |      | awn MJS                           | Date 6/29/11 | Date of Issue        |    |           |
| Ashcroft Order No.               |                      |      | necked                            | Date         | SHEET-1 Re           |    | Rev.      |
| Certified by                     | Date                 | A    | oproved                           | Date         | 70A352               | 3  | A         |