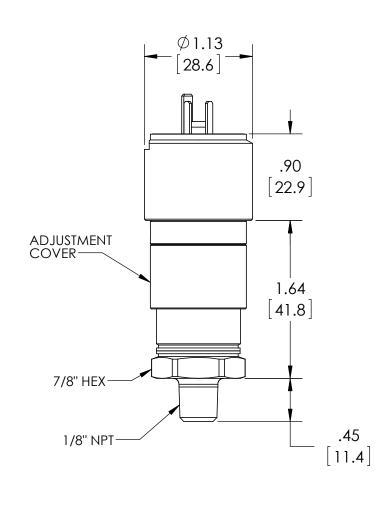

## **SASHCROFT**INC. 250 EAST MAIN STREET STRATFORD, CT 06614

|                                  | <u>ARE MILLIMETERS</u> | REV. | ECO                               | DESC         | RIPTION       | BY  | DATE      |
|----------------------------------|------------------------|------|-----------------------------------|--------------|---------------|-----|-----------|
|                                  |                        | Α    | 0005029                           | RELEASED     | GENERAL DIMS. | MJS | 6/29/2011 |
| This print certified correct for |                        |      | General Dimensions                |              |               |     |           |
| Customer's Name                  |                        |      | A-SERIES SWITCH<br>APAN41P000H_01 |              |               |     |           |
| Customer's Order No.             |                        | D    | rawn MJS                          | Date 6/29/11 | Date of Issue |     |           |
| Ashcroft Order No.               |                        |      | hecked                            | Date         | SHEET-1 Rev.  |     | Rev.      |
| Certified by                     | Date                   | А    | pproved                           | Date         | 70A351        | 7   | A         |