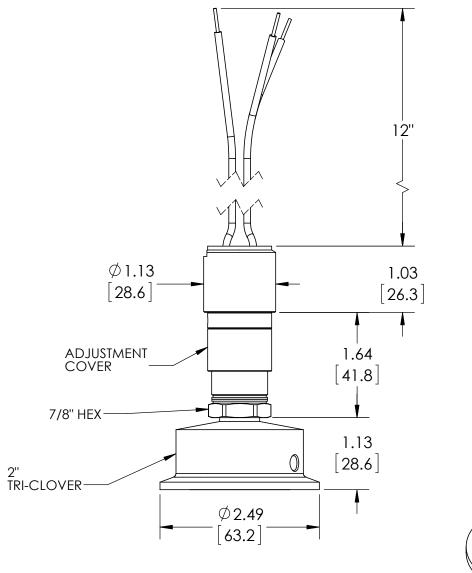

| This print certified co | rrect for |           | General Dimensions                |               |      |  |  |
|-------------------------|-----------|-----------|-----------------------------------|---------------|------|--|--|
| Customer's Name         | •         |           | A-SERIES SWITCH<br>APAN41H012L_20 |               |      |  |  |
| Customer's Order        | No.       | Drawn MJS | Date 7/14/11                      | Date of Issue |      |  |  |
| Ashcroft Order N        | 0.        | Checked   | Date                              | SHEET-1       | Rev. |  |  |
| Certified by            | Date      | Approved  | Date                              | 70A3616       | Α    |  |  |