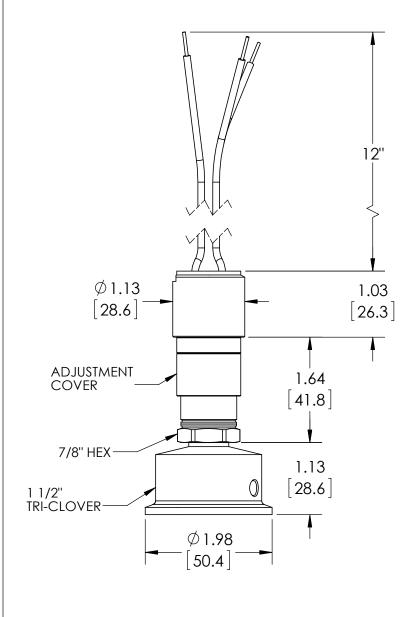

| REV. | ECO     | DESCRIPTION            | BY  | DATE      |   |
|------|---------|------------------------|-----|-----------|---|
| Α    | 0005029 | RELEASED GENERAL DIMS. | MJS | 7/14/2011 | l |

| This print certified corre | ect for   |              | General Dimensions                |         |   |  |  |
|----------------------------|-----------|--------------|-----------------------------------|---------|---|--|--|
| Customer's Name            |           |              | A-SERIES SWITCH<br>APAN41H012L_15 |         |   |  |  |
| Customer's Order N         | Drawn MJS | Date 7/14/11 | Date of Issue                     |         |   |  |  |
| Ashcroft Order No.         | Checked   | Date         | SHEET-1                           | Rev.    |   |  |  |
| Certified by               | Date      | Approved     | Date                              | 70A3615 | Α |  |  |